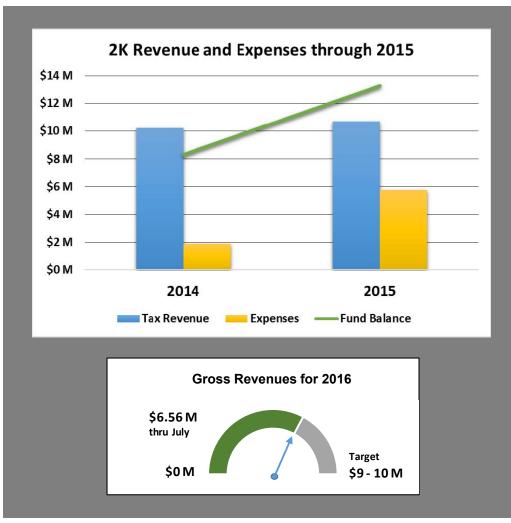

## **2K Bond Program**

- \$137 million gross budget, consisting of:
  - Project Budgets and Program Contingency
- First Bond issuance of \$78 million June 2014
- Second Bond issuance of \$66 million –
   September 2016
- Other funding sources of \$6.9 million (primarily grants)
- 2K Project expenditures of \$20.5 million through June 2016

## 2K Tax Revenue

- 1% Sales & Use Tax Revenue
- Expenses include:
  - Debt Payments
  - Bond/Program Management
  - Operation and Maintenance costs