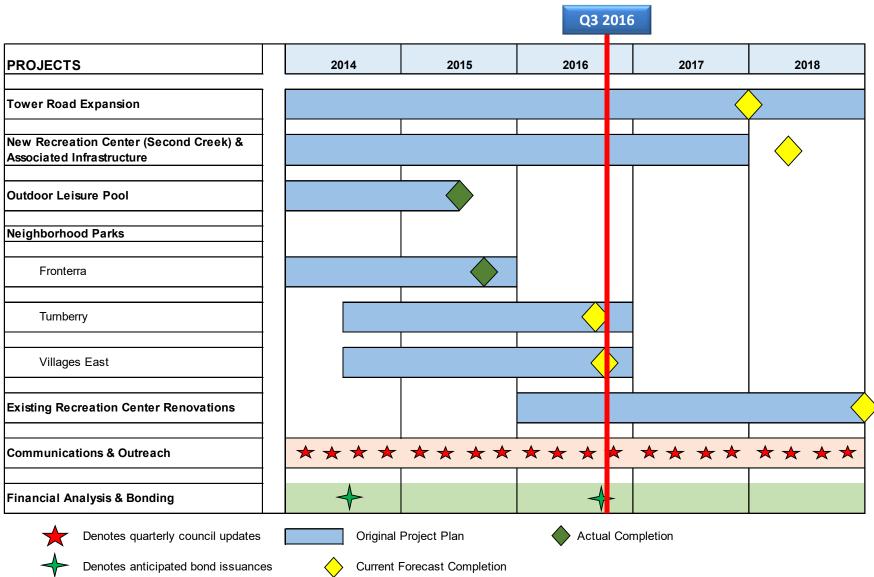

# 2K Program Schedule

#### **Recent Milestones**

• Turnberry and Villages East Neighborhood Park

#### **Recent Milestones**

Second Creek Recreation Center Groundbreaking

#### Highway 2 Widening Project Groundbreaking October 26th

#### Construction

✓ Completed Turnberry and Villages East

Neighborhood Parks