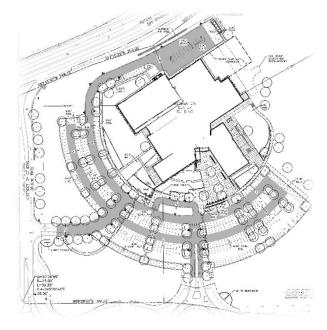

|                    |                  |
|                       | Irrigation Replacement Buffalo Run Club House |                  |                                |                 |                                         |                      |                    |                  |
|                       | Improvements                                  |                  |                                |                 |                                         |                      |                    |                  |



## 2K Q3 2016 Highlights

### **Contracting**

✓ Awarded GMP construction contract for New Recreation Center Infrastructure work package A

### Design

✓ Issued final design for the New Recreation Center package 1 – building site and foundations







## 2K Q3 2016 Highlights

#### Construction

✓ Completed Turnberry and Villages East

Neighborhood Parks









## 2K Q3 2016 Highlights

#### Construction

✓ Mobilized and started construction on the New Recreation Center Infrastructure



## CIP Q3 2016 Highlights

### **Contracting**

- ✓ Awarded Highway 2 Construction Contract
- ✓ Solicited design proposals for 72<sup>nd</sup> and Colorado Avenue improvement at the North Metro RTD Station

### **Design**

✓ Started environmental work on Tower Rd. Pena Blvd. on Ramp

#### Construction

✓ Started construction on the Chambers Rd path and pedestrian bridge





## 2K Q4 2016 Look Ahead

### **Contracting**

 Solicit design proposals for the Existing Recreation Center renovations

### Design

- Issue final design for the New Recreat