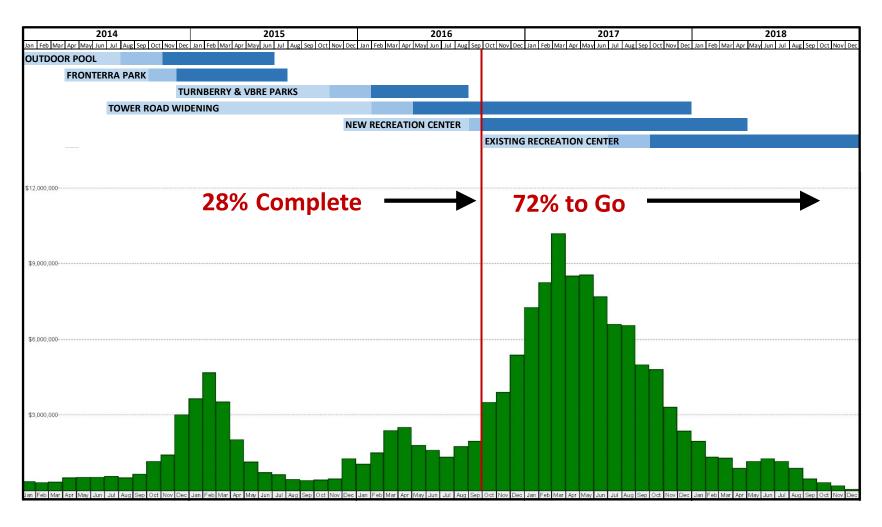

## **2K Bond Program**

- \$137 million gross budget, consisting of:
  - Project Budgets and Program Contingency
- First Bond issuance of \$78 million June 2014
- Second Bond issuance of \$66 million –
   September 2016
- Other funding sources of \$6.9 million (primarily grants)
- 2K Project expenditures of \$20.5 million through June 2016

## 2K Tax Revenue

- 1% Sales & Use Tax Revenue
- Expenses include:
  - Debt Payments
  - Bond/Program Management
  - Operation and Maintenance costs

# 2K Program Schedule